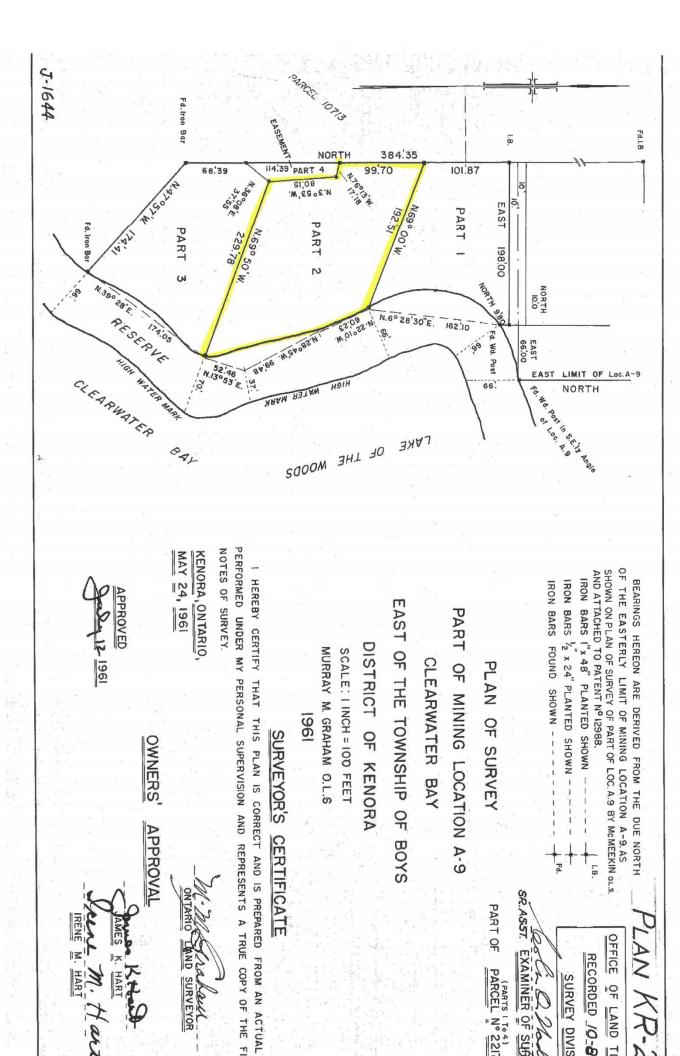

## LISTING HIGHLIGHTS

OFFICE: 807.468.3541 TOLL FREE: 800.528.8848 FAX: 807.468.4676
138 MAIN STREET S. | KENORA ONTARIO | P9N 1S9 | CABINCOUNTRY.COM

Cape Jersey Road PIN 42150-0617 Clearwater Bay, LOTW

## <u>Lot</u>

- Titled land
- o Medium profile
- o .919 Acres of land
- o Shore reserve is crown owned
- o 173.79 feet of frontage
- o Original footprint 768 sq. ft.
- o Cottage is considered a tear down
- o Good build site
- o Rock shoreline
- o Parking area
- o Well treed lot
- o Hydro on site

**Services:** Road access, telephone, 200-amp hydro, certified holding tank

**Access:** Cape Jersey Road off Highway 17 W

**Taxes:** \$2,475.00 in 2020

**Comments:** Build in the heart of Clearwater Bay

File 8088 \$499,000